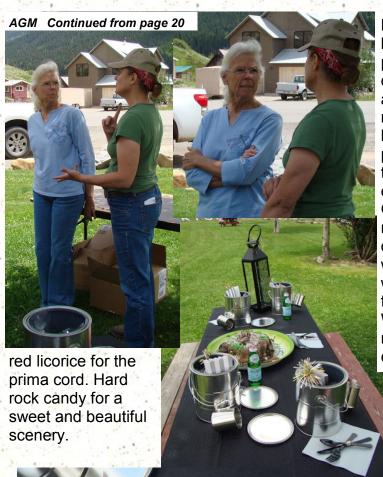

\_I am including the NACHR regsitration Certificate for seal application

Miners took their lunches with them in pails, had tin cups to drink out of and often ate Pasties—usually meat and potatoes baked in a bread or pie crust folded in half to make them easy to eat without silverware. Our lunch was supplemented with a highly detailed Bundt cake where all the parts were edible except for the tin decorations. We had sticks of dvnamite made out of cookies, sparklers and