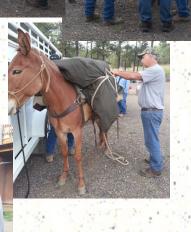

There are two categories of hitches. One category hangs the gear on the saddle, and includes the popu-

lar basket and barrel hitch. The other category wraps the entire load to the horse's body. These include the single diamond, one man diamond, double diamond, squaw hitch, ring hitch, and others.

The style demonstrated here is the Diamond hitch which wraps the load to the animals body.

Once loaded and hitched packed animals are tethered one to the other forming a pack string.

And it is of for adventures in country where no motorized vehicle dare tread.