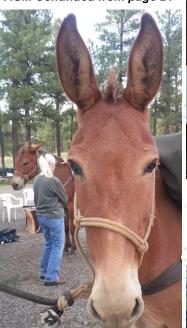

Mule packing demonstrations provided another avenue for mountain trail seekers. The professionalism by the mule packers and their intricate pannier packing, put a "hotel on hooves" for paths only accessible by horseback or foot. The mules were totally comfortable and knowledgeable with their duties, patiently allowing ties and knots to be practiced and cinched.

#### AGM Continued from page 24

The all important Pack saddle comes in several varieties. This outfitter opts to use a "sawbuck" saddle. This type of saddle is more limited in its use as it requires the use of a Pannier which Mitch and Jim

are packing. A pannier can be either soft or hard and has loops which hook over the top "x's" on the sawbuck. This type of pack also requires the load to be well

balanced so as not to cause the load to tilt to one side or the other as the animal moves.