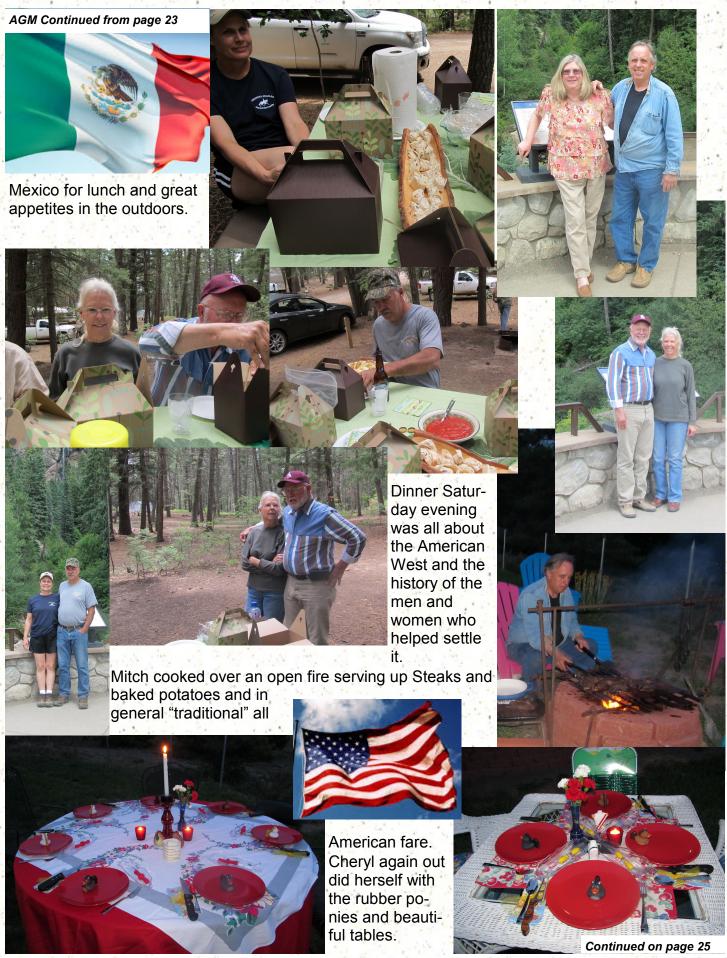

#### AGM continued from page 7

about such a gathering to know that the group purports themselves in such a way as to embrace one and all as equals and compatriots. It was easy to have an opinion and all agreed to respectfully agree to disagree if that was the outcome.

My stay was for two short nights and one day but much was packed into that time. Cheryl embraced the "International" of the ICHO and had themed meals from various countries. I had dinner in France, breakfast in America, lunch in historic gold and silver boom country, dinner in Italy and breakfast in Austria. Stories of curly horse exploits, the groups history and its hopes for the future were laced throughout.

Cheryl and Mitch opened not only their town but their home to us. It was determined that Cheryl missed her calling as a party

planner. She planned not only meals designed to reflect international cuisine but also the ambiance to enhance the experience. If anyone walked away hungry, it was certainly not Cheryl's fault. Thursday night opened with French feasting.