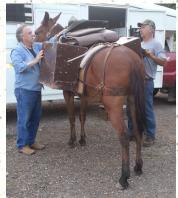

#### AGM Continued from page 24

The all important Pack saddle comes in several varieties. This outfitter opts to use a "sawbuck" saddle. This type of saddle is more limited in its use as it requires the use of a Pannier which Mitch and Jim

are packing. A pannier can be either soft or hard and has loops which hook over the top "x's" on the sawbuck. This type of pack also requires the load to be well

balanced so as not to cause the load to tilt to one side or the other as the animal moves.