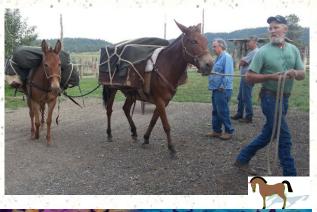

The style demonstrated here is the Diamond hitch which wraps the load to the animals body.

Once loaded and hitched packed animals are tethered one to the other forming a pack string.

And it is of for adventures in country where no motorized vehicle dare tread.

Mule packing demonstrations provided another avenue for mountain trail seekers. The professionalism by the mule packers and their intricate pannier packing, put a "hotel on hooves" for paths only accessible by horseback or foot. The mules were totally comfortable and knowledgeable with their duties, patiently allowing ties and knots to be practiced and cinched.