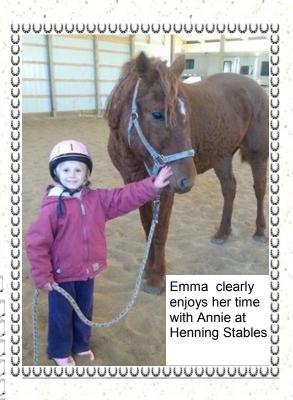

Annie gives her friend Brittany a horse hug.

**HEY!** Looking for pictures of youngsters and Curlies for future issues of the Gazette ....send them—with a short description —to

and a state of the state of the

bitowy@yahoo.com

anananan mananan

Brittany on Annie 11-10-13. Annie is an American Curly horse at Henning Stables.